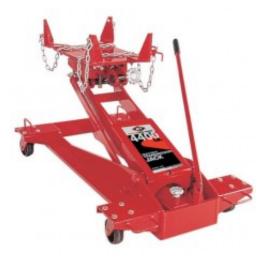

#### Short Description

**AFF** has the only super heavy-duty transmission jack with a 4,400 lb. capacity. Built "forge-tough" to handle removal, transport and installation of transmissions, transfer cases or differentials on heavy-duty trucks, buses, agricultural and construction equipment.

#### **FEATURES:**

- Fully adjustable saddle with maximum tilt for easier alignment
- Adjustable corner brackets
- Convenient side trays for small tools and parts
- Safety overload bypass system to prevent hydraulic damage
- 32" handle pivots 360° around pump
- Rugged industrial-grade 4" casters
- 2009 ASME/PALD compliant

#### Description

3180 - AFF - 4400 LB. Capacity Heavy-Duty Trans. Jack

AFF has the only super heavy-duty transmission jack with a 4,400 lb. capacity. Built "forge-tough" to handle heavy-duty truck, bus and construction equipment transmissions,

### Features:

- Fully adjustable saddle with maximum tilt for easier alignment
- Adjustable corner brackets
- Convenient side trays for small tools and parts
- Safety overload bypass system to prevent hydraulic damage
- 32" handle pivots 360° around pump
- Rugged industrial-grade 4" casters

## Specifications

Specifications:

- Capacity:4400LBS
- Low Height: 8.5"
- High Height: 34"
- Front Tilt: 15\*
- Rear Tilt: 30\*
- Side Tilt: 12\*
- Head Width: 12"-18"
- Head Length: 16"-20"
- Width: 26"
- Length: 43"
- Ship Weight: 374 LBS