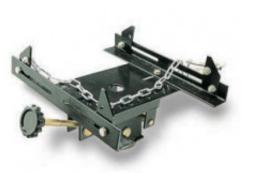

Converts any AFF 350 series or Viking floor jack (or others with a 1-1/8" saddle stud) to remove and install automobile transmissions, transfer cases and differentials.

Features:

- Saddle is 19-1/2" wide
- 30° front tilt and 15° back tilt.
- Ship weight 28 lbs.

## **Specifications**

- Saddle is 19-1/2" wide
- 30° front tilt and 15° back tilt.
- Ship weight 28 lbs.