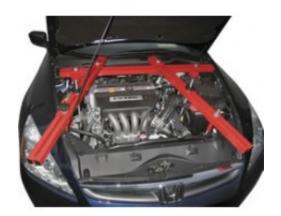

## **Short Description**

The main transverse support bar mounts on the shock strut towers to support engines. Heavier engines can be supported by using one or both front support adaters on the transverse support bar.

## **Description**

The main transverse support bar mounts on the shock strut towers to support engines. Heavier engines can be supported by using one or both front support adaters on the transverse support bar.

## **Specifications FEATURES**:

- Fully adjustable strut tower mounts can be positioned on the transverse support bar up to 47-1/2" apart to fit most vehicles.
- Two front support adapters can mount directly onto the transverse support bar and easily be adjusted to fit any engine compartment configuration.
- Support bar and adapters are made of lightweight steel tubing, welded together in a parallel configuration to prevent flexing and provide full length

positioning of the hooks and adapter front mounting feet.

- Three 1/2" diameter hooks 14" long and spin knobs provide strength and quick adjustment to support the engine
- Weight: 52 Lbs