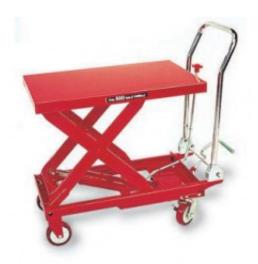

## 3904 - AFF - Hydraulic Table Cart

**Brand:** American Forge & Foundry **Product Code:** AFF-3904 **Call for Price**: 877-805-1154

## **Short Description**

- 1100 lb. capacity
- Foot pedal-operated table smoothly lifts and lowers engines, transmissions, heavy packages and cargo
- Lifts 32" x 19-1/2" table from 11" to 36"
- Heavy-duty, all-steel construction with four wheels and two wheel brakes
- Handle-mounted pressure release

## Description

- 1100 lb. capacity
- Foot pedal-operated table smoothly lifts and lowers engines, transmissions, heavy packages and cargo
- Lifts 32" x 19-1/2" table from 11" to 36"
- Heavy-duty, all-steel construction with four wheels and two wheel brakes
- Handle-mounted pressure release