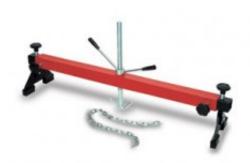

## **Short Description**

- Provides overhead engine support for removal of transaxle on FWD vehicles
- Ideal for four- and six-cylinder, FWD vehicles
- Adjusts from 26-1/2" to 49-1/2" wide with 18-3/4" screw travel
- Ship weight 38 lbs.

## **Description**

- Provides overhead engine support for removal of transaxle on FWD vehicles
- Ideal for four- and six-cylinder, FWD vehicles
- Adjusts from 26-1/2" to 49-1/2" wide with 18-3/4" screw travel
- Ship weight 38 lbs.